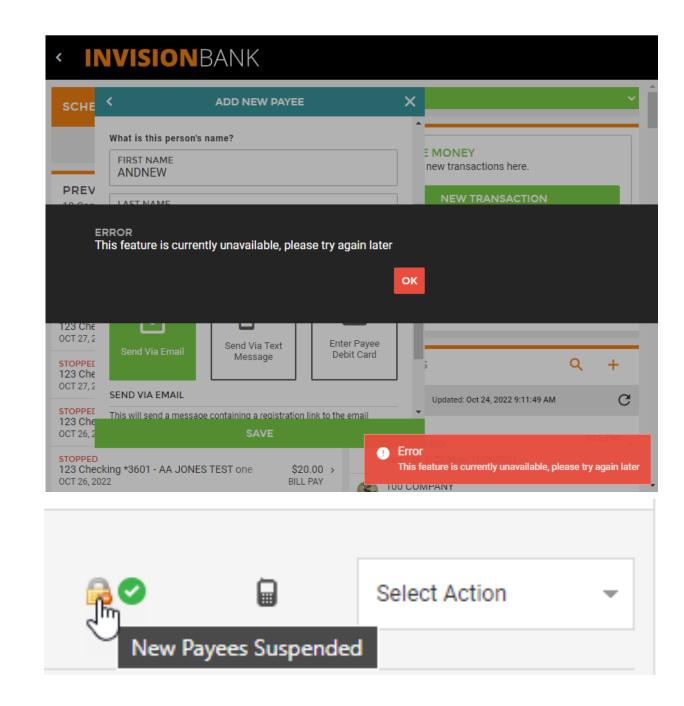

#### BEST PRACTICES - CHECKLIST

- Settings Bank accessible
  - Compare external transfer to available balance
  - Disable/delete inactive users
  - Days before disable/delete notification
  - Keep users with scheduled activity
  - Sync iPay with users' status
- Settings CSI controlled
  - Mass enablement for Autobooks [support request]
  - Allow/Block Listing [support request]
  - Account Funding [RM request]
  - OOBA Out of Band Authentication [RM request]

#### BEST PRACTICES - CHECKLIST

- Fraud Controls
  - Block access to new payee setup after password change
    - Time based
    - Bank override
  - Prevent SubUser creation based on password change
  - New alert type for Sub-User
  - External account verification limits
- Note: Enabled at deployment by default unless bank opted out

#### BEST PRACTICES - CHECKLIST

- Procedural
  - Optimize admin roles for staff needs
  - Enable automation Wire [Beta]
  - 000 procedures Back-ups
    - What to do when main mRDC approver is out?
    - Who can add new employees?
- Bank Roadmap
  - Chat
  - Small Business Invoicing & Payment Acceptance
  - Targeted Marketing
  - Credit Score