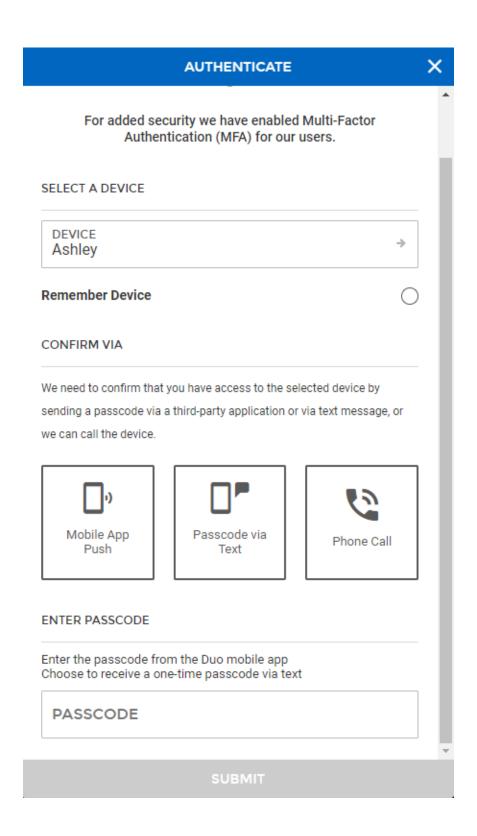

#### BEST PRACTICES - CHECKLIST

- Settings Bank accessible
  - Compare external transfer to available balance
  - Disable/delete inactive users
  - Days before disable/delete notification
  - Keep users with scheduled activity
  - Sync iPay with users' status
- Settings CSI controlled
  - Mass enablement for Autobooks [support request]
  - Allow/Block Listing [support request]
  - Account Funding [RM request]
  - OOBA Out of Band Authentication [RM request]

#### BEST PRACTICES - CHECKLIST

- Fraud Controls
  - Block access to new payee setup after password change
    - Time based
    - Bank override
  - Prevent SubUser creation based on password change
  - New alert type for Sub-User
  - External account verification limits
- Note: Enabled at deployment by default unless bank opted out