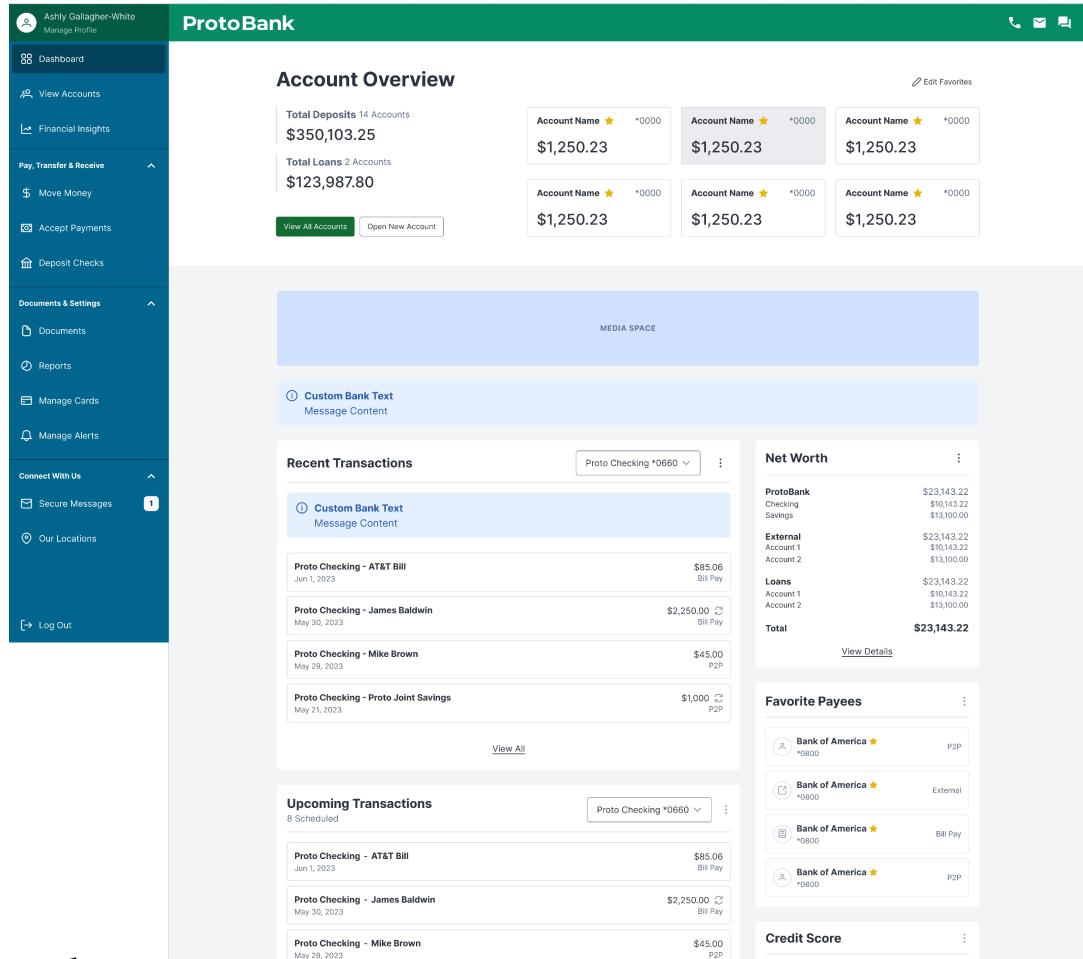

## CUSTOMER EXPERIENCE

## Design Uplift

- Design Review
  - Consultants
  - Customer interviews
  - Usability testing
- Areas of Focus
  - Landing screen
  - Move money
  - ACH

View All

\$1,000.00

**GREAT** 

Experian Score & Report