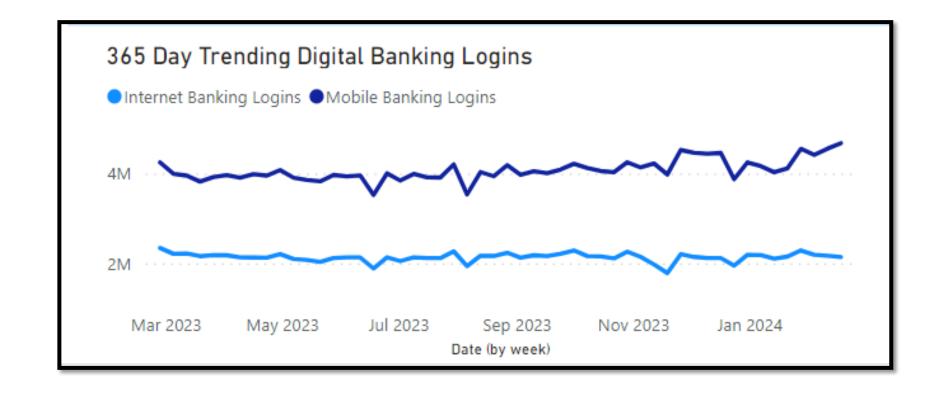

### PRODUCT REVIEW

CSI Digital

Usage of CSI Digital in CSI core customer base

CSI Business

Usage of CSI Business
Banking Solution

Navigations

Online and Mobile page navigations per minute