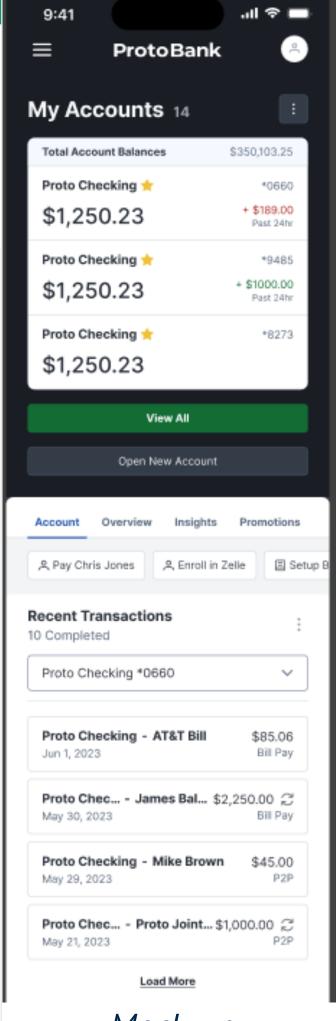

## CUSTOMER EXPERIENCE

## Design Uplift

- Design Review
  - Consultants
  - Customer interviews
  - Usability testing
- Areas of Focus
  - Landing screen
  - Move money
  - ACH

View All

\$1,000.00

**GREAT** 

Experian Score & Report

Proto Checking - Proto Joint Savings

May 21, 2023